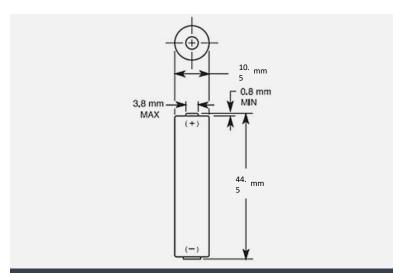

# ALKALINE-MANGANESE DIOXIDE BATTERY

Size: AAA (LR03) PC2400

Dimensions shown are IEC standards

#### PHYSICAL CHARACTERISTICS

Typical weight 11.4 g (0.4 oz)

Typical volume 3.5 cm<sup>3</sup> (0.2 in<sup>3</sup>)

TerminalsFlat