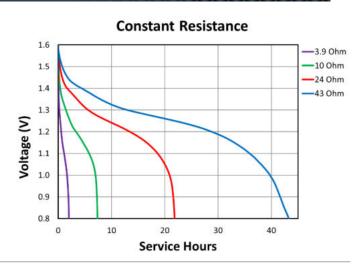

# **PROCELL®**

PROFESSIONAL BATTERIES
Procell Professional batteries
Berkshire Corporate Park
Phone: 1-800-544-5454 (Toll-free)

www.procell.com

Delivered capacity is dependent on the applied load, operating temperature and cut-off voltage. Please refer to the charts and discharge data shown for examples of the energy/service life that the battery will provide for various load conditions.

# TYPICAL PERFORMANCE