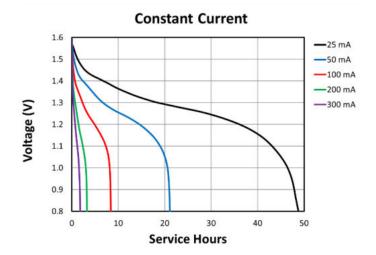

# **PROCELL®**

PROFESSIONAL BATTERIES
Procell Professional batteries
Berkshire Corporate Park
Phone: 1-800-544-5454 (Toll-free)

www.procell.com

Delivered capacity is dependent on the applied load, operating temperature and cut-off voltage. Please refer to the charts and discharge data shown for examples of the energy/service life that the battery will provide for various load conditions.

# TYPICAL PERFORMANCE