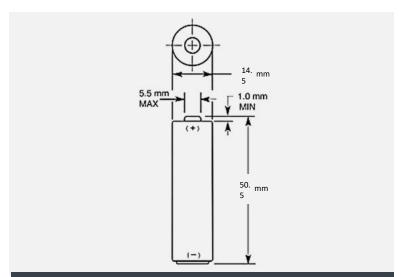

# ALKALINE-MANGANESE DIOXIDE BATTERY

Size: AA (LR6) PC1500

Dimensions shown are IEC standards

#### PHYSICAL CHARACTERISTICS

Typical weight 24.7 g (0.9 oz)

Typical volume
 8.4 cm³ (0.5 in³)

Terminals