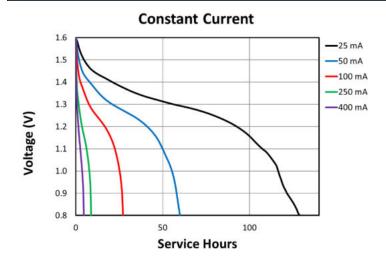

# PROCELL<sup>®</sup>

PROFESSIONAL BATTERIES

Procell Professional batteries Berkshire Corporate Park Phone: 1-800-544-5454 (Toll-free) www.procell.com Delivered capacity is dependent on the applied load, operating temperature and cut-off voltage. Please refer to the charts and dischargedatashownfor examples of the energy/service life that the battery will provide for various load conditions.

This data is subject to change. Performance information is typical. Contact Duracell for the latest information.

# TYPICAL PERFORMANCE

**PROCELL®** 

PROFESSIONAL BATTERIES
Procell Professional batteries
Berkshire Corporate Park
Phone: 1-800-544-5454 (Toll-free)

www.procell.com

Delivered capacity is dependent on the applied load, operating temperature and cut-off voltage. Please refer to the charts and discharge data shown for examples of the energy/service life that the battery will provide for various load conditions.