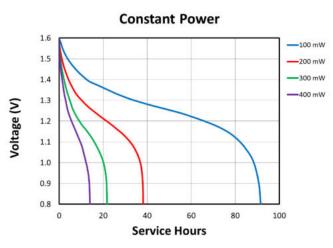

# PROCELL

PROFESSIONAL BATTERIES
Procell Professional batteries
Berkshire Corporate Park
Phone: 1-800-544-5454 (Toll-free)
www.procell.com

Delivered capacity is dependent on the applied load, operating temperature and cut-off voltage. Please refer to the charts and discharge data shown for examples of the energy/service life that the battery will provide for various load conditions.

This data is subject to change. Performance information is typical. Contact Duracell for the latest information.