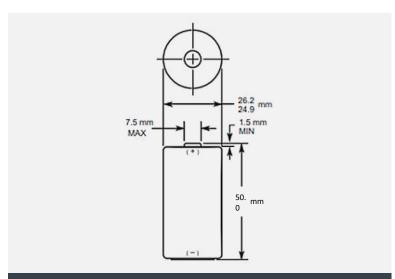

## ALKALINE-MANGANESE DIOXIDE BATTERY

Size: C (LR14) PC1400

Dimensions shown are IEC standards

#### PHYSICAL CHARACTERISTICS

Typical weight

70.7 g (2.5 oz)

Typical volume

26.9 cm<sup>3</sup> (1.6 in<sup>3</sup>)

Terminals

0.0 0... (1.0 ...

Flat