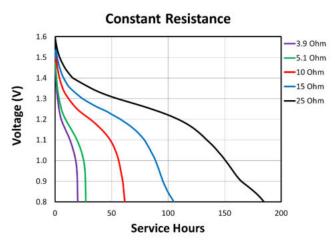

# PROCELL

PROFESSIONAL BATTERIES
Procell Professional batteries
Berkshire Corporate Park
Phone: 1-800-544-5454 (Toll-free)
www.procell.com

Delivered capacity is dependent on the applied load, operating temperature and cut-off voltage. Please refer to the charts and discharge data shown for examples of the energy/service life that the battery will provide for various load conditions.

This data is subject to change. Performance information is typical. Contact Duracell for the latest information.