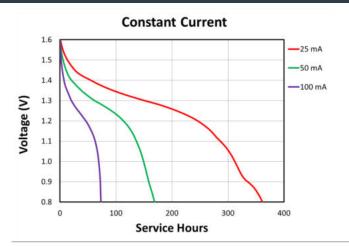

# PROCELL

PROFESSIONAL BATTERIES
Procell Professional batteries
Berkshire Corporate Park
Phone: 1-800-544-5454 (Toll-free)
www.procell.com

Delivered capacity is dependent on the applied load, operating temperature and cut-off voltage. Please refer to the charts and discharge data shown for examples of the energy/service life that the battery will provide for various load conditions.

### TYPICAL PERFORMANCE