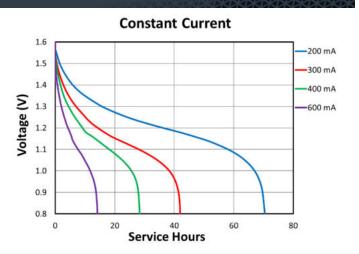

## **ELECTRICAL CHARACTERISTICS**

Nominal capacity (25 mA Cont., .8V cut-off)

19,669 mAh

Typical Voltage (at + 20 °C)

1.5 V

Flat

AC Impedance @ 1kHz

133 mΩ

Operating temperature range

-20°C to 54°C (-4°F to 130°F)

 Recommended Storage (storage area should be clean, cool, dry and ventilated)

5°C to 30°C (41°F to 86° F)

**PROCELL** 

PROFESSIONAL BATTERIES

Procell Professional batteries Berkshire Corporate Park Phone: 1-800-544-5454 (Toll-free) www.procell.com Delivered capacity is dependent on the applied load, operating temperature and cut-off voltage. Please refer to the charts and discharge data shown for examples of the energy/service life that the battery will provide for various load conditions.

### TYPICAL PERFORMANCE