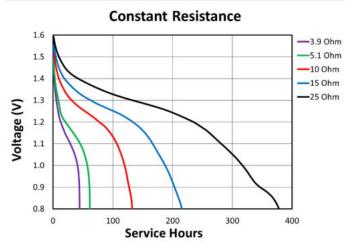

### TYPICAL PERFORMANCE

Operating temperature range

-20°C to 54°C (-4°F to 130°F)

 Recommended Storage (storage area should be clean, cool, dry and ventilated)

5°C to 30°C (41°F to 86° F)

**PROCELL** 

PROFESSIONAL BATTERIES

Procell Professional batteries Berkshire Corporate Park Phone: 1-800-544-5454 (Toll-free) www.procell.com Delivered capacity is dependent on the applied load, operating temperature and cut-off voltage. Please refer to the charts and discharge data shown for examples of the energy/service life that the battery will provide for various load conditions.