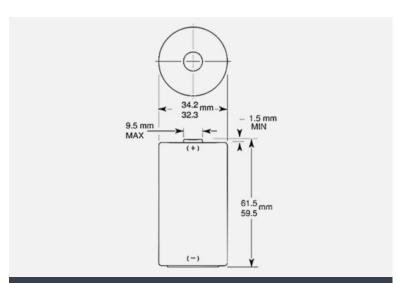

# ALKALINE-MANGANESE DIOXIDE BATTERY

Size: D (LR20) PC1300

Dimensions shown are IEC standards

#### PHYSICAL CHARACTERISTICS

Typical weight

144.0 g (5.1 oz)

Typical volume

56.4 cm<sup>3</sup> (3.4 in<sup>3</sup>)

Terminals

30.1 0.11 (0.1 11)

**OPERATING & STORAGE CONDITIONS** 