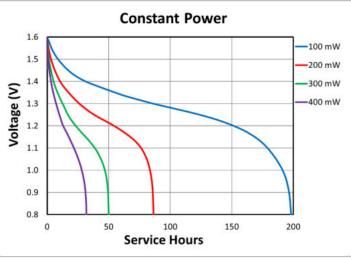

### TYPICAL PERFORMANCE

Operating temperature range

-20°C to 54°C (-4°F to 130°F)

 Recommended Storage (storage area should be clean, cool, dry and ventilated)

5°C to 30°C (41°F to 86° F)

**PROCELL** 

PROFESSIONAL BATTERIES

Procell Professional batteries Berkshire Corporate Park Phone: 1-800-544-5454 (Toll-free) www.procell.com Delivered capacity is dependent on the applied load, operating temperature and cut-off voltage. Please refer to the charts and discharge data shown for examples of the energy/service life that the battery will provide for various load conditions.