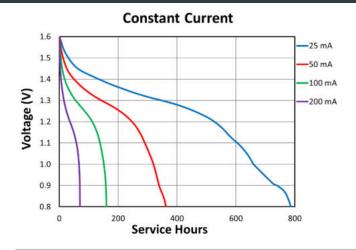

## **ELECTRICAL CHARACTERISTICS**

Nominal capacity (25 mA Cont., .8V cut-off)

19,669 mAh

Typical Voltage (at + 20 °C)

1.5 V

Flat

AC Impedance @ 1kHz

133 mΩ

Operating temperature range

-20°C to 54°C (-4°F to 130°F)

 Recommended Storage (storage area should be clean, cool, dry and ventilated)

5°C to 30°C (41°F to 86° F)

**PROCELL** 

PROFESSIONAL BATTERIES

Procell Professional batteries Berkshire Corporate Park Phone: 1-800-544-5454 (Toll-free) www.procell.com Delivered capacity is dependent on the applied load, operating temperature and cut-off voltage. Please refer to the charts and discharge data shown for examples of the energy/service life that the battery will provide for various load conditions.

### TYPICAL PERFORMANCE