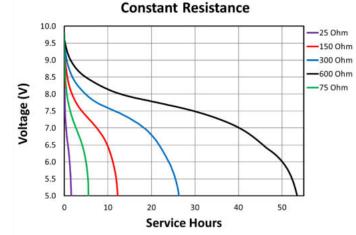

Procell Professional batteries Berkshire Corporate Park Phone: 1-800-544-5454 (Toll-free) www.procell.com Delivered capacity is dependent on the applied load, operating temperature and cut-off voltage. Please refer to the charts and discharge data shown for examples of the energy/service life that the battery will provide for various load conditions.

#### TYPICAL PERFORMANCE

PROFESSIONAL BATTERIES Procell Professional batteries Berkshire Corporate Park Phone: 1-800-544-5454 (Toll-free) www.procell.com Delivered capacity is dependent on the applied load, operating temperature and cut-off voltage. Please refer to the charts and discharge data shown for examples of the energy/service life that the battery will provide for various load conditions.