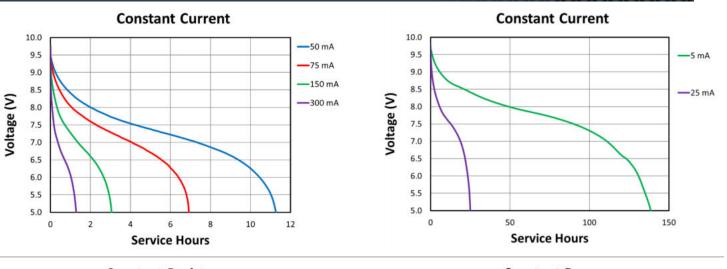

Procell Professional batteries Berkshire Corporate Park Phone: 1-800-544-5454 (Toll-free) www.procell.com Delivered capacity is dependent on the applied load, operating temperature and cut-off voltage. Please refer to the charts and discharge data shown for examples of the energy/service life that the battery will provide for various load conditions.

#### TYPICAL PERFORMANCE

PROFESSIONAL BATTERIES Procell Professional batteries Berkshire Corporate Park Phone: 1-800-544-5454 (Toll-free) www.procell.com Delivered capacity is dependent on the applied load, operating temperature and cut-off voltage. Please refer to the charts and discharge data shown for examples of the energy/service life that the battery will provide for various load conditions.