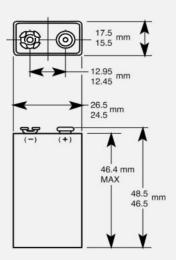

## Dimensions shown are IEC standards

## PHYSICAL CHARACTERISTICS

| • | Typical weight | 48.5 g (1.6 oz)                             |
|---|----------------|---------------------------------------------|
| • | Typical volume | 22.8 cm <sup>3</sup> (1.4 in <sup>3</sup> ) |
|   | Terminals      | Miniature snap                              |