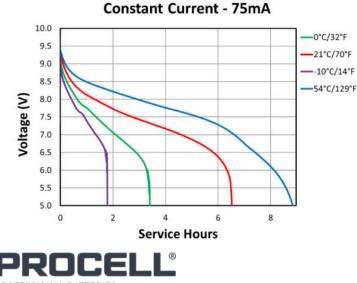

Procell Professional batteries Berkshire Corporate Park Phone: 1-800-544-5454 (Toll-free) www.procell.com Delivered capacity is dependent on the applied load, operating temperature and cut-off voltage. Please refer to the charts and discharge data shown for examples of the energy/service life that the battery will provide for various load conditions.

#### TYPICAL PERFORMANCE

PROFESSIONAL BATTERIES Procell Professional batteries Berkshire Corporate Park Phone: 1-800-544-5454 (Toll-free) www.procell.com Delivered capacity is dependent on the applied load, operating temperature and cut-off voltage. Please refer to the charts and discharge data shown for examples of the energy/service life that the battery will provide for various load conditions.