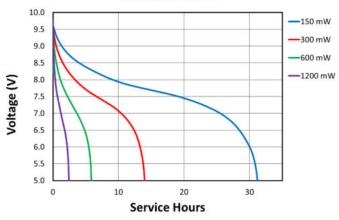

Procell Professional batteries Berkshire Corporate Park Phone: 1-800-544-5454 (Toll-free) www.procell.com Delivered capacity is dependent on the applied load, operating temperature and cut-off voltage. Please refer to the charts and discharge data shown for examples of the energy/service life that the battery will provide for various load conditions.

#### TYPICAL PERFORMANCE

PROFESSIONAL BATTERIES Procell Professional batteries Berkshire Corporate Park Phone: 1-800-544-5454 (Toll-free) www.procell.com Delivered capacity is dependent on the applied load, operating temperature and cut-off voltage. Please refer to the charts and discharge data shown for examples of the energy/service life that the battery will provide for various load conditions.