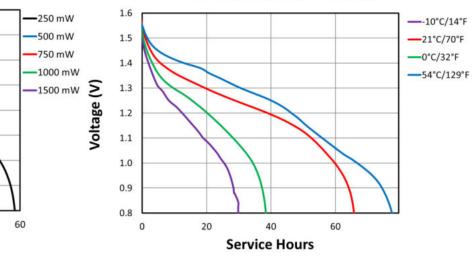

Delivered capacity is dependent on the applied load, operating temperature and cut-off voltage. Please refer to the charts and discharge data shown for examples of the energy/service life that the battery will provide for various load conditions.

## TYPICAL PERFORMANCE

1.6

1.5

1.4

1.3

1.2

1.1

1.0

0.9

0.8

0

10

Voltage (V)

Delivered capacity is dependent on the applied load, operating temperature and cut-off voltage. Please refer to the charts and discharge data shown for examples of the energy/service life that the battery will provide for various load conditions.

This data is subject to change. Performance information is typical. Contact Duracell for the latest information.

**Constant Resistance** 

**Constant Power** 

**Constant Current** 

20

30

Service Hours

40