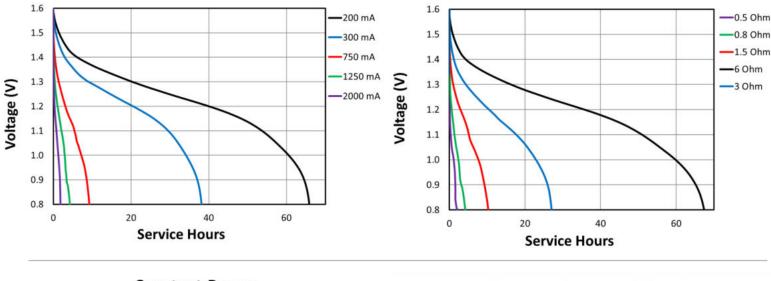

Delivered capacity is dependent on the applied load, operating temperature and cut-off voltage. Please refer to the charts and discharge data shown for examples of the energy/service life that the battery will provide for various load conditions.

## TYPICAL PERFORMANCE

1.6

1.5

1.4

1.3

1.2

1.1

1.0

0.9

0.8

0

10

Voltage (V)

Delivered capacity is dependent on the applied load, operating temperature and cut-off voltage. Please refer to the charts and discharge data shown for examples of the energy/service life that the battery will provide for various load conditions.

This data is subject to change. Performance information is typical. Contact Duracell for the latest information.

**Constant Resistance** 

**Constant Power** 

**Constant Current** 

20

30

Service Hours

40