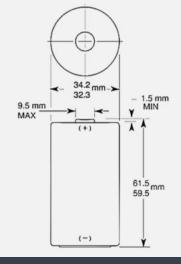

#### Dimensions shown are IEC standards

# PHYSICAL CHARACTERISTICS

| • | Typical weight | 140.0 g (5 oz)                              |
|---|----------------|---------------------------------------------|
| • | Typical volume | 56.4 cm <sup>3</sup> (3.4 in <sup>3</sup> ) |
| • | Terminals      | Flat                                        |